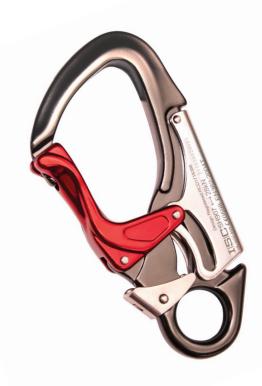

## **SH907 TRIPLE-ACTION SNAPHOOK**

**Product Datasheet** 

## **PRODUCT OVERVIEW**

The SH907 Triple-action Snaphook is fitted with an opening mechanism which requires the gate, second-action keeper and third-action keeper to be engaged sequentially, in order to open the device. This opening sequence helps to reduce the risk of unintentional opening of the gate. The SH907 has a 'keylock' anti-snag nose.

## TECHNICAL INFORMATION

Part Code SH907

Gate Type Triple-action

Gate Opening 23mm (0.9")

Captive Eyeø 20mm (0.78")

**Dimensions** 141 x 72 x 18mm (5.6 x 2.8 x 0.71")

MBS 28kN (6294lbf)
Weight 153g (5.4oz)
Material Aluminium