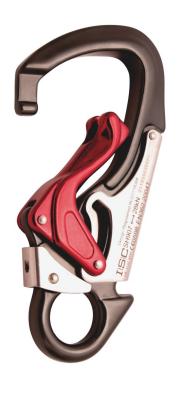

## **SH907 TRIPLE-ACTION SNAPHOOK**

**Product Datasheet** 

## **PRODUCT OVERVIEW**

The SH907 Triple-action Snaphook is fitted with an opening mechanism which requires the gate, second-action keeper and third-action keeper to be engaged sequentially, in order to open the device. This opening sequence helps to reduce the risk of unintentional opening of the gate. The SH907 has a 'keylock' anti-snag nose.

## TECHNICAL INFORMATION

Part Code SH907

Gate Type Triple-action

Gate Opening 23mm (0.9")

Captive Eyeø 20mm (0.78")

**Dimensions** 141 x 72 x 18mm (5.6 x 2.8 x 0.71")

MBS 28kN (6294lbf)
Weight 153g (5.4oz)
Material Aluminium